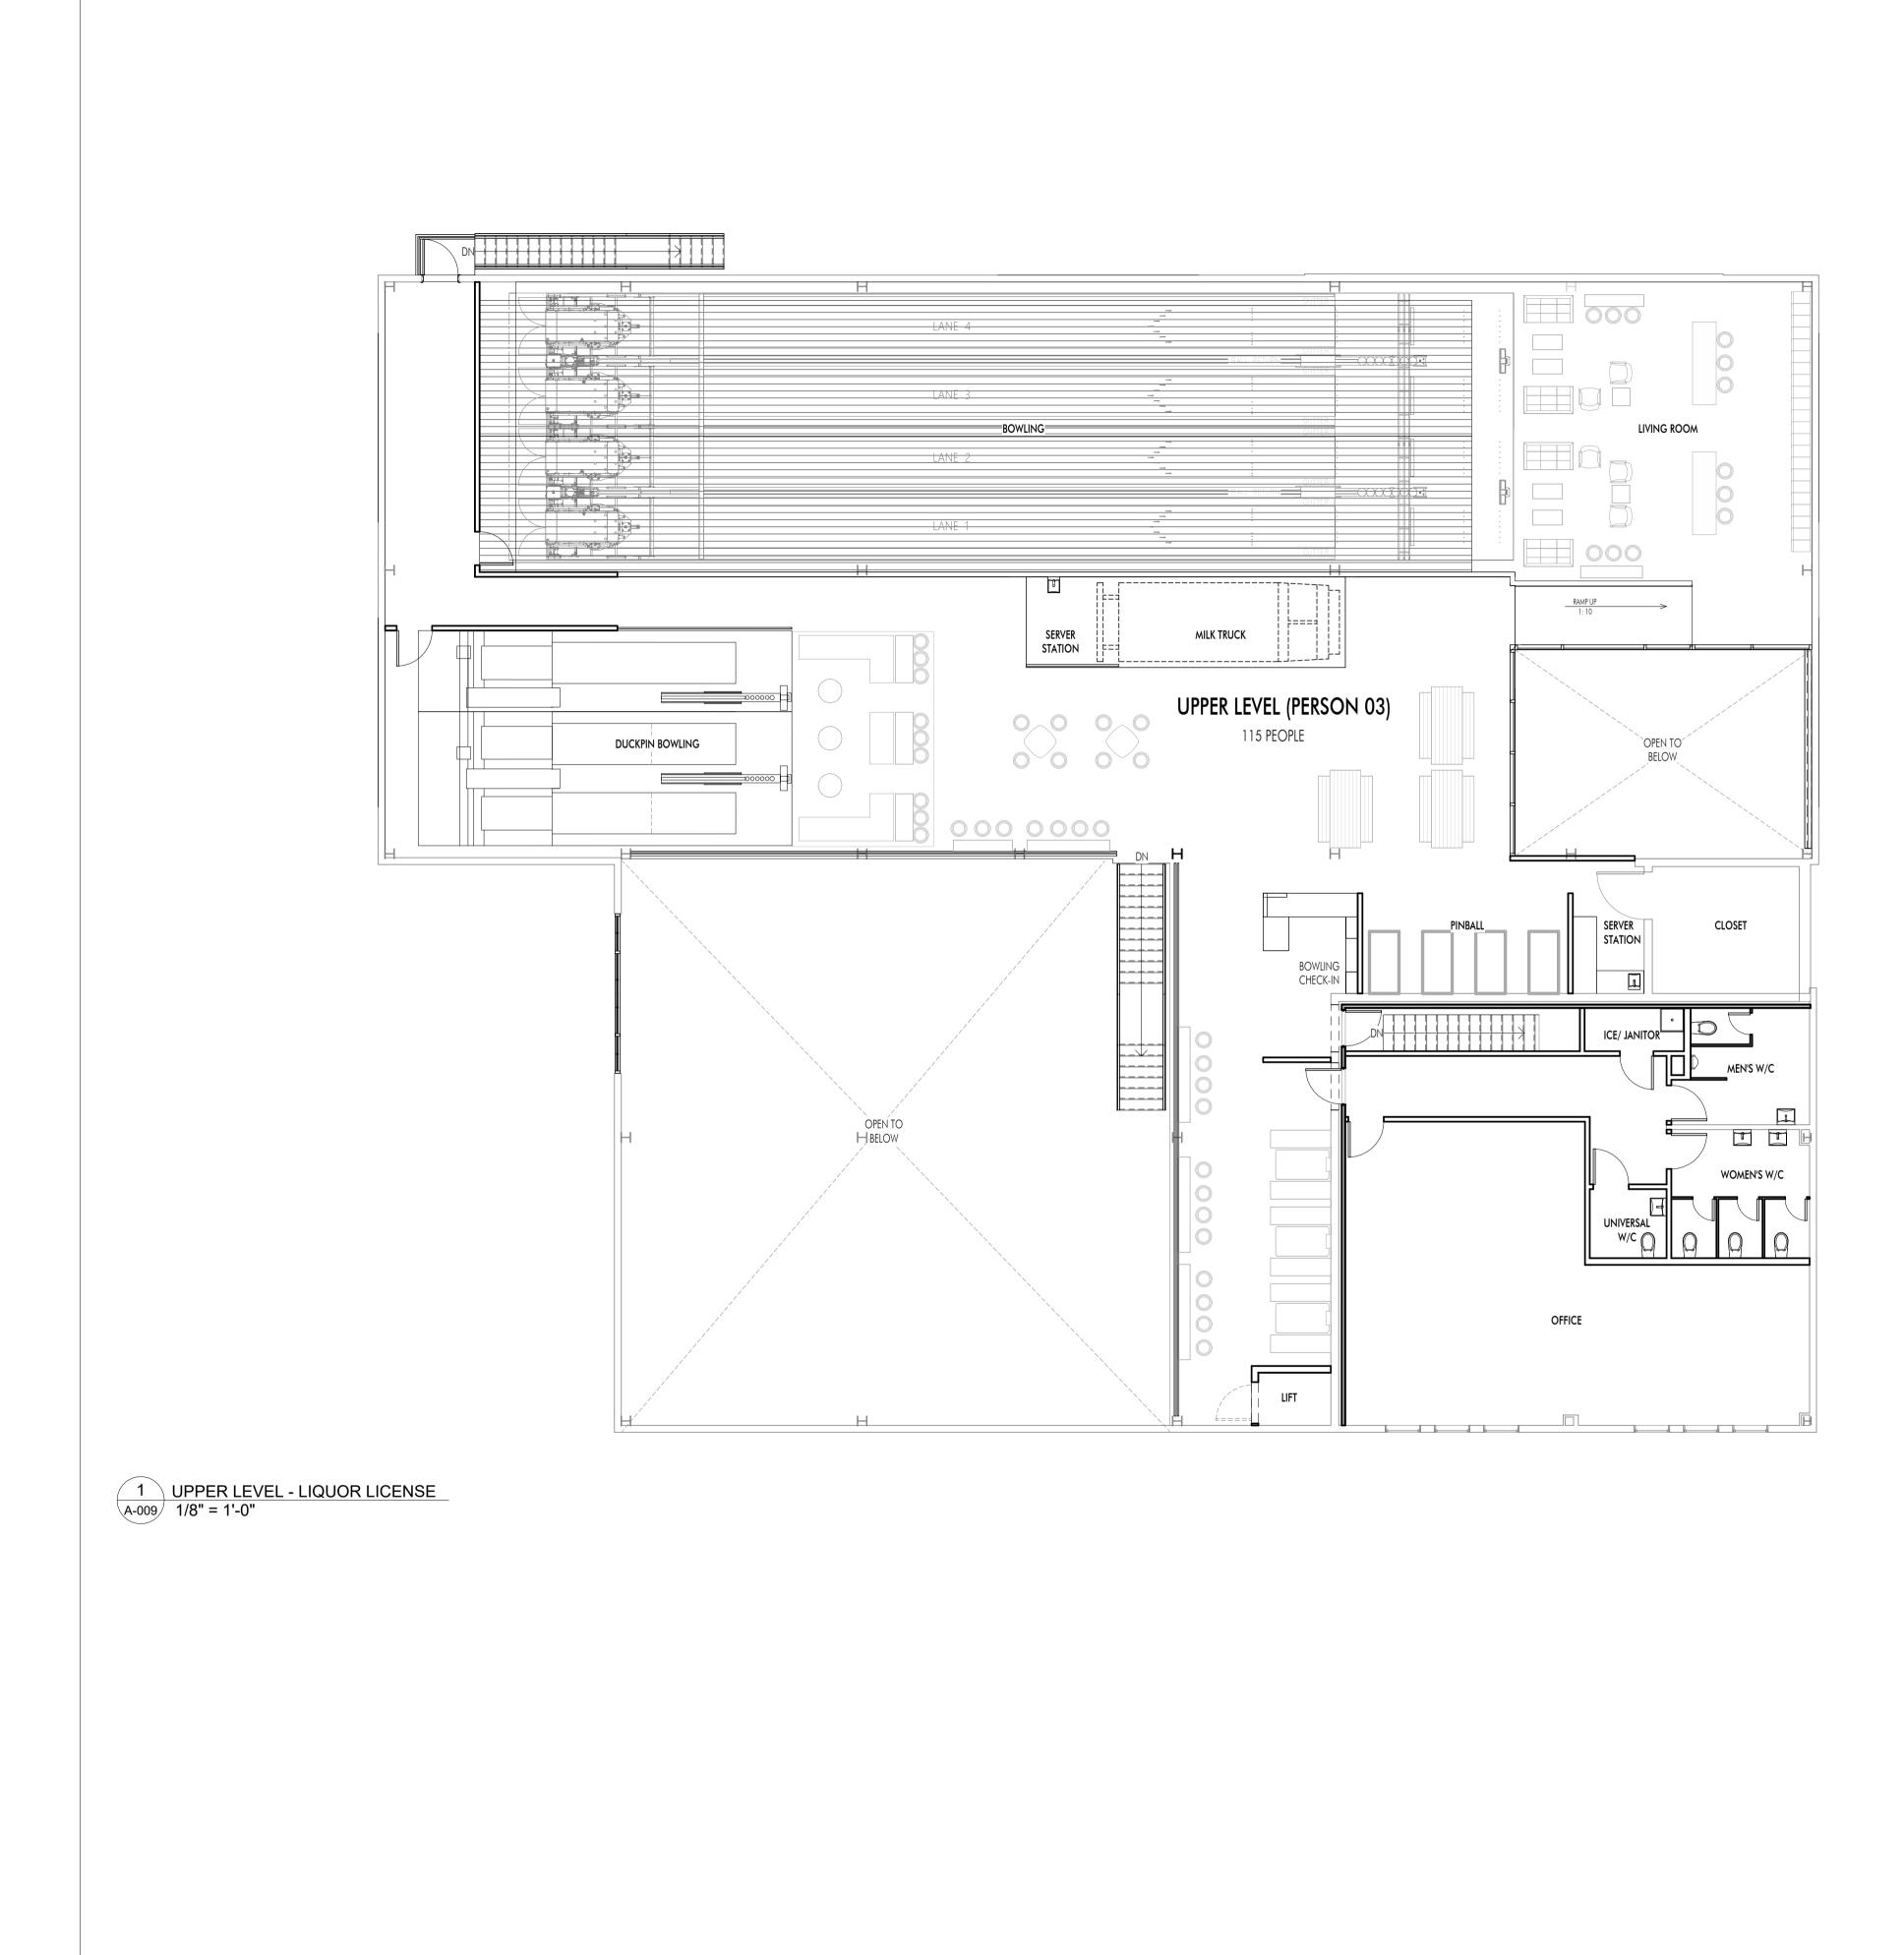

#### **ENTERTAINMENT**

There will be a variety of games for customers to enjoy, including bowling and pinball. These types of games are currently being offered at the BNA location in Kelowna and are well received by the patrons.

#### **OTHER FACTORS**

This proposed LP Licence will have total overall capacity of 500 persons (160 + 115 + 225 = 500). On the main floor there will be a total interior capacity of 160 and patio areas with a combined total of 225. The second floor will have a capacity of 115 persons. The main level of the building will house the brewery the LP interior areas and patio areas. This is all laid out on the floor plans that accompany this application.

# **REISSUED FOR LIQUOR LICENSE**

| 2<br>UPPER LEVEL - REFERENCE<br>4009<br>1/16" = 1'-0"                    |                            | HATCHED AREA OF LIQUOR CONSUMPTION AREA<br>2,649.8 SQFT (246.2 SM) | Line of the second |
|--------------------------------------------------------------------------|----------------------------|--------------------------------------------------------------------|---------------------------------------------------------------------------------------------------------------------------------------------------------------------------------------------------------------------------------------------------------------------------------------------------------------------------------------------------------------------------------------------------------------------------------------------------------------------------------------------------------------------------------------------------------------------------------------------------------------------------------------------------------------------------------------------------------------------------------------------------------------------------------------------------------------------------------------------------------------------------------------------------------------------------------------------------------------------------------------------------------------------------------------------------------------------------------------------------------------------------------------------------------------------------------------------------------------------------------------------------------------------------------------------------------------------------------------------------------------------------------------------------------------------------------------------------------------------------------------------------------------------------------------------------------------------------------------------------------------------------------------------------------------------------------------------------------------------------------------------------------------------------------------------------------------------------------------------------------------------------------------------------------------------------------------------------------------------------------------------------------------------------------------------------------------------------------------------------------------------------|
| PUBLIC LOADING CALCU                                                     | <u>LATIONS</u>             |                                                                    |                                                                                                                                                                                                                                                                                                                                                                                                                                                                                                                                                                                                                                                                                                                                                                                                                                                                                                                                                                                                                                                                                                                                                                                                                                                                                                                                                                                                                                                                                                                                                                                                                                                                                                                                                                                                                                                                                                                                                                                                                                                                                                                           |
| OCCUPANCY - RESTAURANT (GROUP A2)                                        |                            |                                                                    |                                                                                                                                                                                                                                                                                                                                                                                                                                                                                                                                                                                                                                                                                                                                                                                                                                                                                                                                                                                                                                                                                                                                                                                                                                                                                                                                                                                                                                                                                                                                                                                                                                                                                                                                                                                                                                                                                                                                                                                                                                                                                                                           |
| ENTRY LEVEL LOUNGE (PERSON 01)=                                          | 90 PEOPLE<br>70 PEOPLE     | BUSINESS NAME: BNA Vernon                                          |                                                                                                                                                                                                                                                                                                                                                                                                                                                                                                                                                                                                                                                                                                                                                                                                                                                                                                                                                                                                                                                                                                                                                                                                                                                                                                                                                                                                                                                                                                                                                                                                                                                                                                                                                                                                                                                                                                                                                                                                                                                                                                                           |
| ENTRY LEVEL DINING (PERSON 02)=<br>ENTRY LEVEL DINING PATIO (PATIO 01) = | 50 PEOPLE                  |                                                                    |                                                                                                                                                                                                                                                                                                                                                                                                                                                                                                                                                                                                                                                                                                                                                                                                                                                                                                                                                                                                                                                                                                                                                                                                                                                                                                                                                                                                                                                                                                                                                                                                                                                                                                                                                                                                                                                                                                                                                                                                                                                                                                                           |
| ENTRY LEVEL LOUNGE PATIO (PATIO 02) =                                    | 175 PEOPLE                 | ADDRESS: 1714 Kalamalka Lake Rd                                    |                                                                                                                                                                                                                                                                                                                                                                                                                                                                                                                                                                                                                                                                                                                                                                                                                                                                                                                                                                                                                                                                                                                                                                                                                                                                                                                                                                                                                                                                                                                                                                                                                                                                                                                                                                                                                                                                                                                                                                                                                                                                                                                           |
| (INCLUDES SUNKEN PATIO AREA)                                             | 1/0120122                  | OCCUPANT LOAD: See adjacent table                                  |                                                                                                                                                                                                                                                                                                                                                                                                                                                                                                                                                                                                                                                                                                                                                                                                                                                                                                                                                                                                                                                                                                                                                                                                                                                                                                                                                                                                                                                                                                                                                                                                                                                                                                                                                                                                                                                                                                                                                                                                                                                                                                                           |
| UPPER LEVEL (PERSON 03) =                                                | 115 PEOPLE                 | REVIEWED BY:                                                       |                                                                                                                                                                                                                                                                                                                                                                                                                                                                                                                                                                                                                                                                                                                                                                                                                                                                                                                                                                                                                                                                                                                                                                                                                                                                                                                                                                                                                                                                                                                                                                                                                                                                                                                                                                                                                                                                                                                                                                                                                                                                                                                           |
| TOTAL OCCUPANT LOAD =<br>(TO BE POSTED IN CONSPICUOUS LOCATIONS)         | 500 PEOPLE                 | DATE: May 17, 2024                                                 |                                                                                                                                                                                                                                                                                                                                                                                                                                                                                                                                                                                                                                                                                                                                                                                                                                                                                                                                                                                                                                                                                                                                                                                                                                                                                                                                                                                                                                                                                                                                                                                                                                                                                                                                                                                                                                                                                                                                                                                                                                                                                                                           |
| REQUIRED FIXTURE COUN                                                    | PROVIDED: 8<br>PROVIDED: 1 | ; (4 URINALS) (3 LAVS)<br>1 (7 LAVS)                               | Plot Date<br>05.08.24<br>PROJECT<br>BNA VERNON - TI<br>DRAWING TITLE<br>LIQUOR<br>LICENSE -<br>UPPER<br>Drawing No.<br>A-OO9                                                                                                                                                                                                                                                                                                                                                                                                                                                                                                                                                                                                                                                                                                                                                                                                                                                                                                                                                                                                                                                                                                                                                                                                                                                                                                                                                                                                                                                                                                                                                                                                                                                                                                                                                                                                                                                                                                                                                                                              |