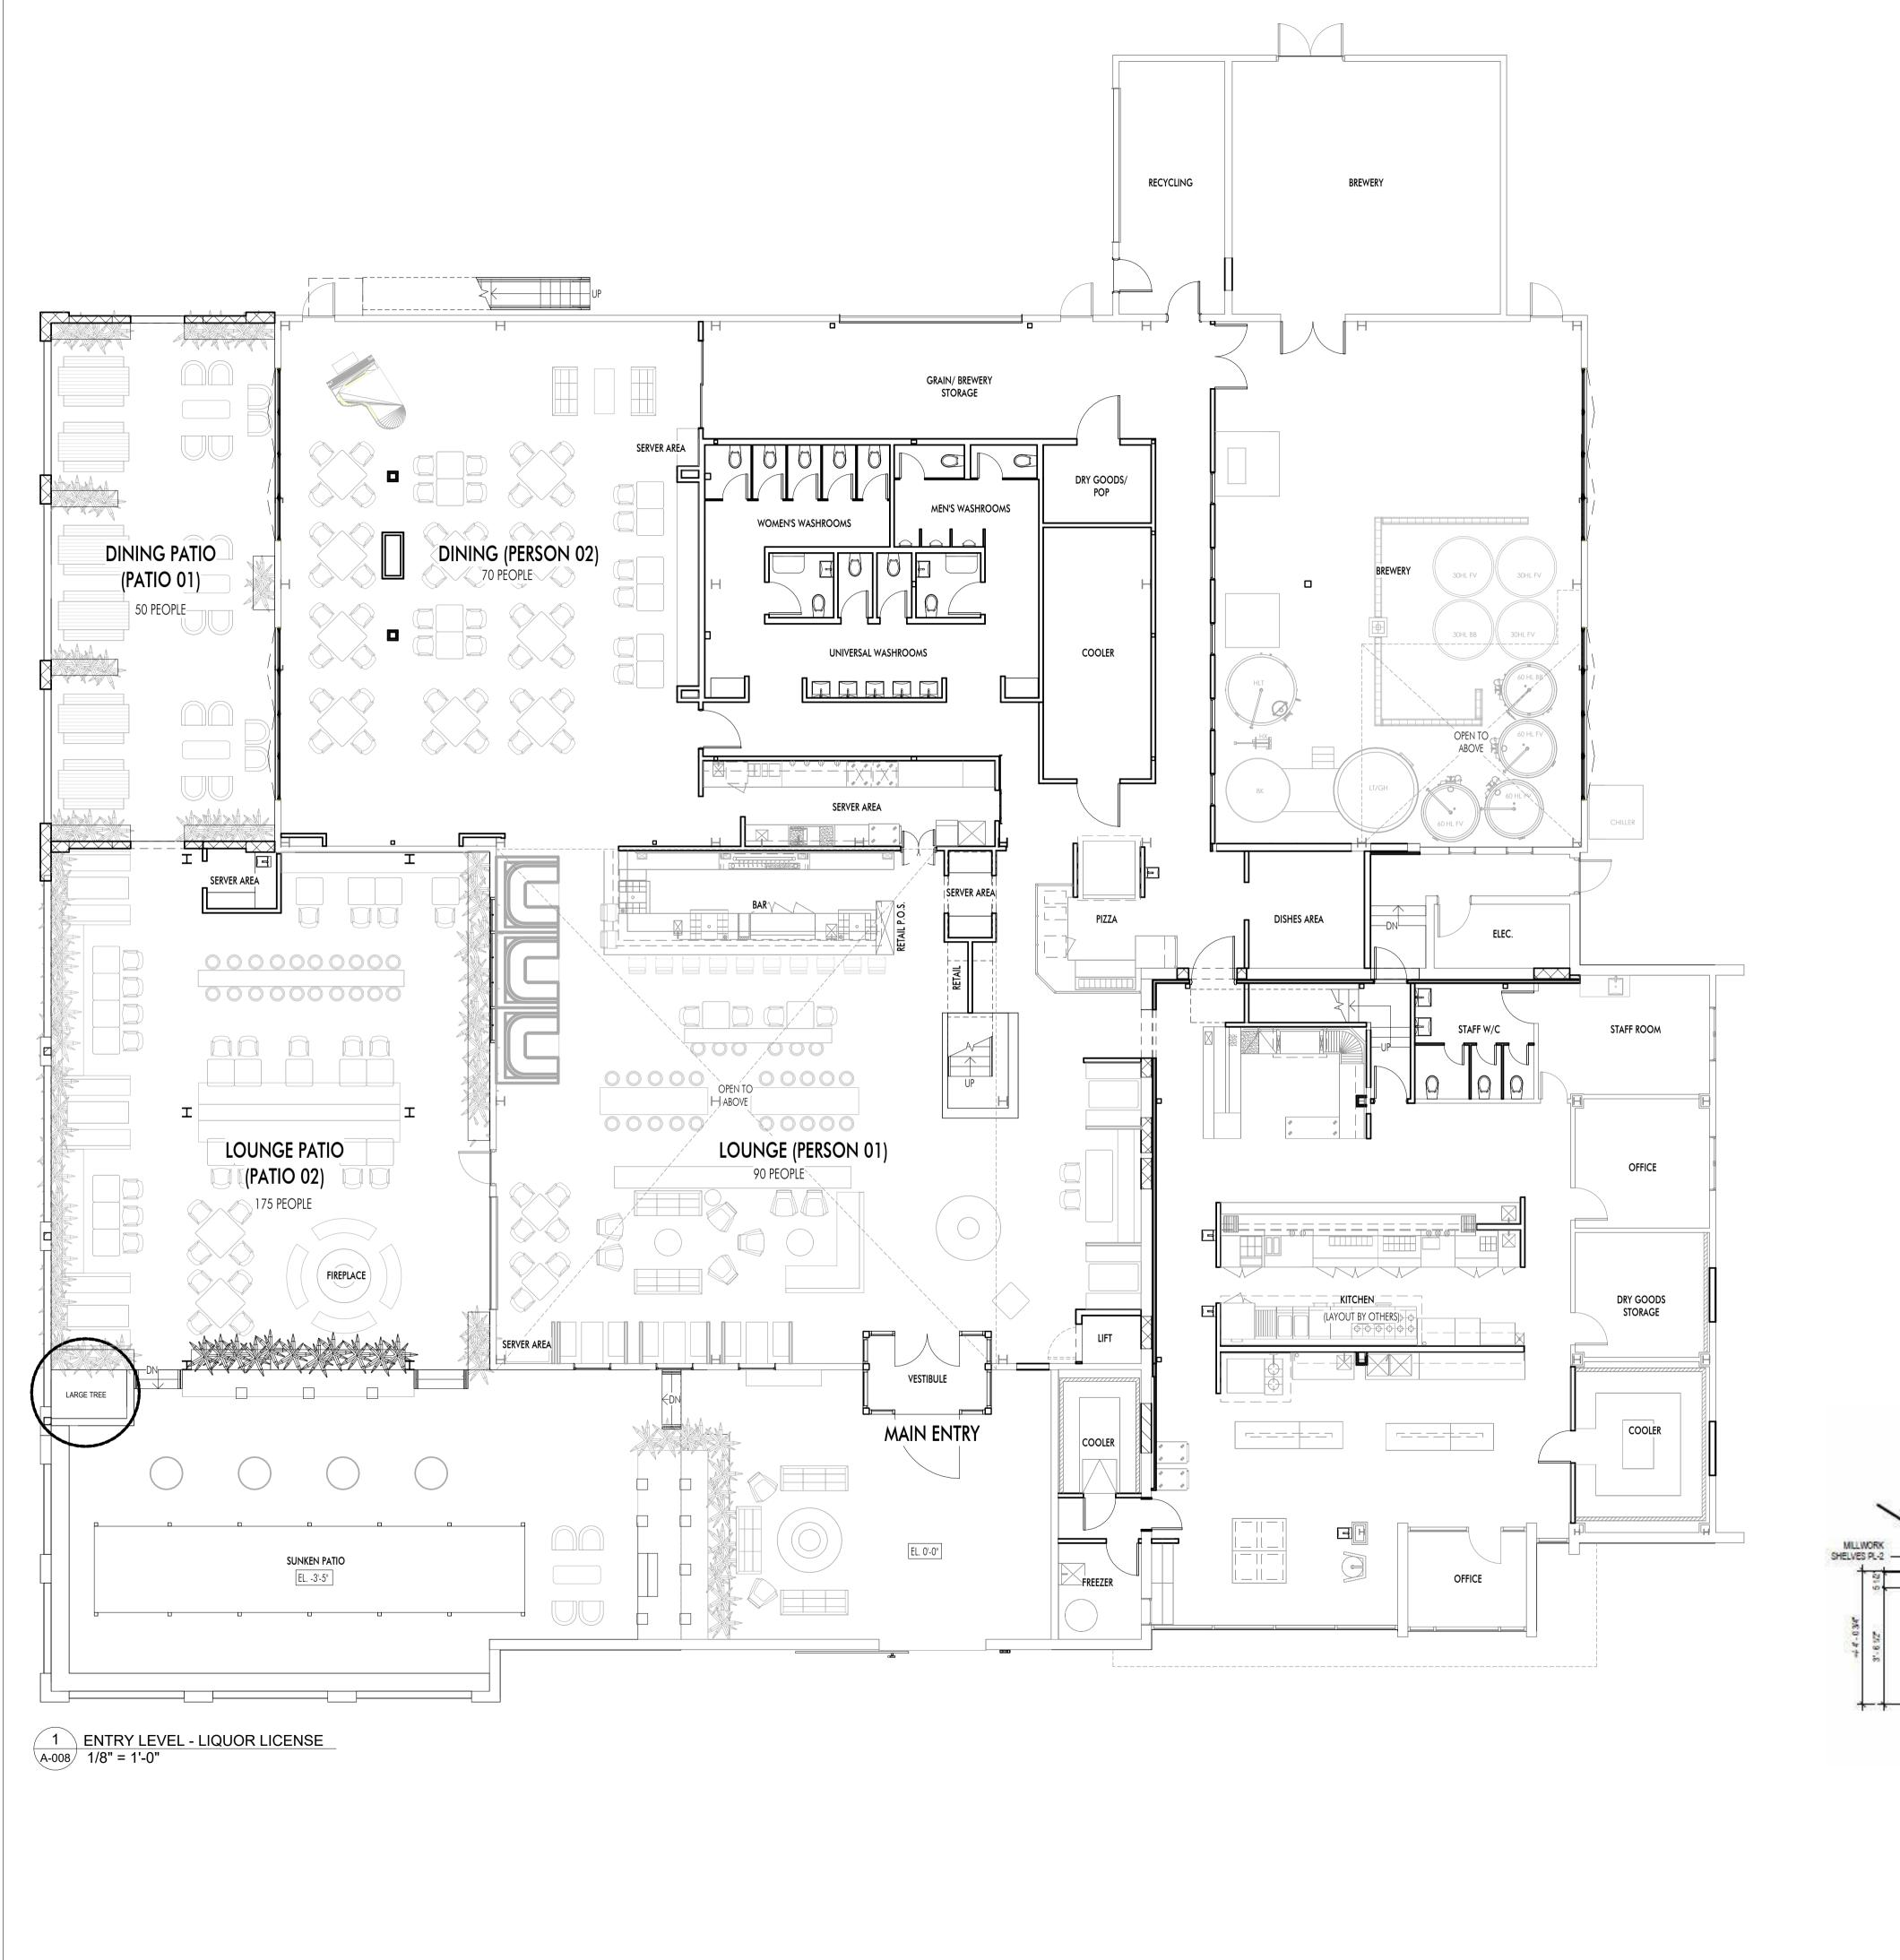

#### PRIMARY FOCUS OF BUSINESS

The applicant is opening a new brewery at 1714 Kalamalka Lake Road in Vernon and the proposed LP Licence would operate as a brew pub in conjunction with the brewery operation. The primary focus of the business will be as a brew pub style of establishment with substantial food service, as well as games.

#### **ENTERTAINMENT**

There will be a variety of games for customers to enjoy, including bowling and pinball. These types of games are currently being offered at the BNA location in Kelowna and are well received by the patrons.

#### FOOD SERVICE

BNA will have a variety of menu items, including appetizers, salads, gourmet burgers, and chicken wings, to name a few. We will also offer non-alcoholic beverages. We are seeking a minors endorsement on this new LP Licence. There will be no problem meeting the

#### **NOISE MITIGATION**

Security will be on site to ensure that patrons leave safely, quietly and quickly - without any loitering. We also take personal consideration in ensuring that customers get home safely.

#### **OTHER FACTORS**

This proposed LP Licence will have total overall capacity of 500 persons (160 + 115 + 225 = 500). On the main floor there will be a total interior capacity of 160 and patio areas with a combined total of 225. The second floor will have a capacity of 115 persons. The main level of the building will house the brewery the LP interior areas and patio areas. This is all laid out on the floor plans that accompany this application.

This LP being proposed as a brew pub, we are also seeking to have an off-premises sales endorsement to sell brewery products manufactured on site.

The proposed liquor service hours for the LP Licence are 9:00 am to 2:00 am daily. This is to provide flexibility for events, etc. We do not plan to open at 9:00 am daily and we anticipate being open until 2:00 am Friday and Saturday nights.