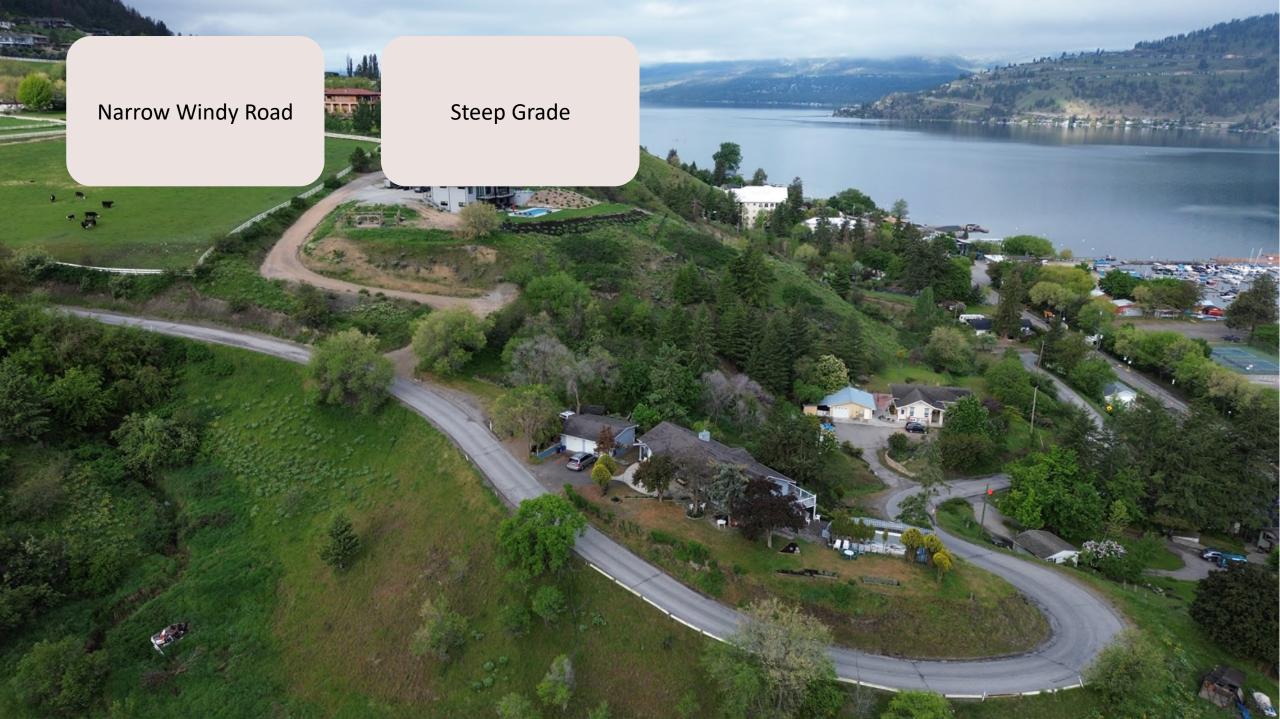

RTATION PROJECTS











# South Vernon & Okanagan Landing Long Term Major Transportation Projects

### PROPOSED LONG-TERM TRANSPORTATION PROJECTS

South Vernon / Okanagan Landing



New Road

Ν BELLA VISTA RD ALLENBY WAY 25 AVE 24 AVE SS TRONSON RD LAKE SHORE RD OKANAGAN AVE LONGACRE DR OK LANDING RD BENCH ROW RD

#### Narrow Shoulders

Anticipation that Traffic Volume will increase if development occurs. Narrow Shoulders

Visual only\* The future road cross-section will be determined through a detailed planning and engineering design process.



### PROPOSED LONG-TERM TRANSPORTATION PROJECTS

South Vernon / Okanagan Landing



Ν BELLA VISTA RD ALLENBY WAY 25 AVE 24 AVE AS AS FUI PON RD TRONSON RD LAWE SHORE AD DKANAGAN AVE OK LANDING RD LONGACRE N BENCH ROW F

#### Narrow Windy Road







### PROPOSED LONG-TERM TRANSPORTATION PROJECTS

South Vernon / Okanagan Landing



Ν BELLA VISTA RD ALLENBY WAY 25 AVE 24 AVE AS AS FUI PON RD TRONSON RD LAKE SHORE AD DKANAGAN AVE OK LANDING RD LONGACRE N BENCH ROW F

#### **All PROPOSED MAJOR TRANSPORTATION PROJECTS**

#### Street Type

- Arterial
- **Community Collector**
- Local
- Neighbourhood Collector
- New Road



#### Supporting Infrastructure

- Corridor Upgrade (97) (Noted by colour)
- đo
- Intersection Upgrade
- Roundabout O
- Signal Upgrade
- New Road



Funicular

Ν -0-