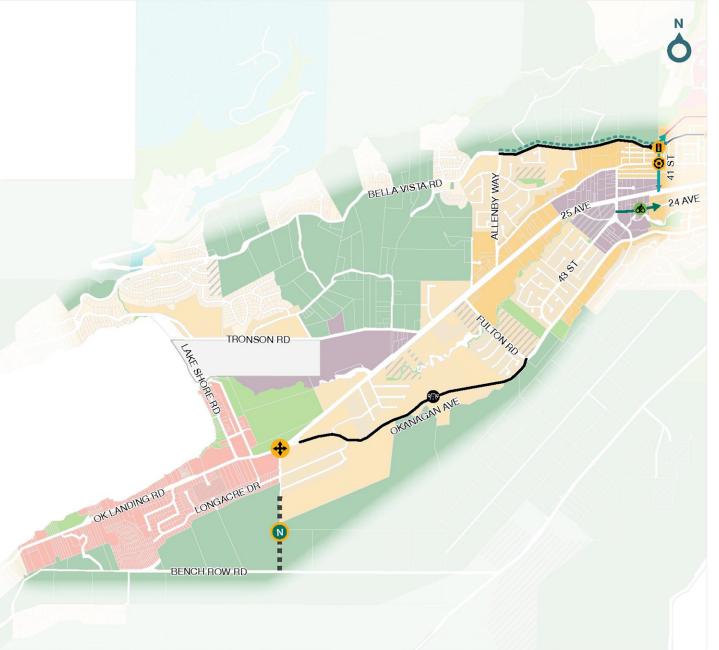

# **Transportation Plan**

## Looking ahead at our road network



Council Presentation 1 May 12, 2025



# Looking Ahead: Okanagan Landing & South Vernon

#### All PROPOSED TRANSPORTATION PROJECTS South Vernon / Okanagan Landing





# South Vernon & Okanagan Landing Short Term Major Transportation Projects

### PROPOSED SHORT-TERM TRANSPORTATION PROJECTS





### PROPOSED SHORT-TERM TRANSPORTATION PROJECTS

| Street Type                            |  |
|----------------------------------------|--|
| Arterial                               |  |
| Neighbourhood Collector                |  |
| Supporting Infrastructure              |  |
| Roundabout                             |  |
| Active Transportation<br>Upgrade       |  |
| (Arrow indicates<br>project continues) |  |
|                                        |  |



### PROPOSED SHORT-TERM TRANSPORTATION PROJECTS

|                           | Street Type                            |
|---------------------------|----------------------------------------|
| _