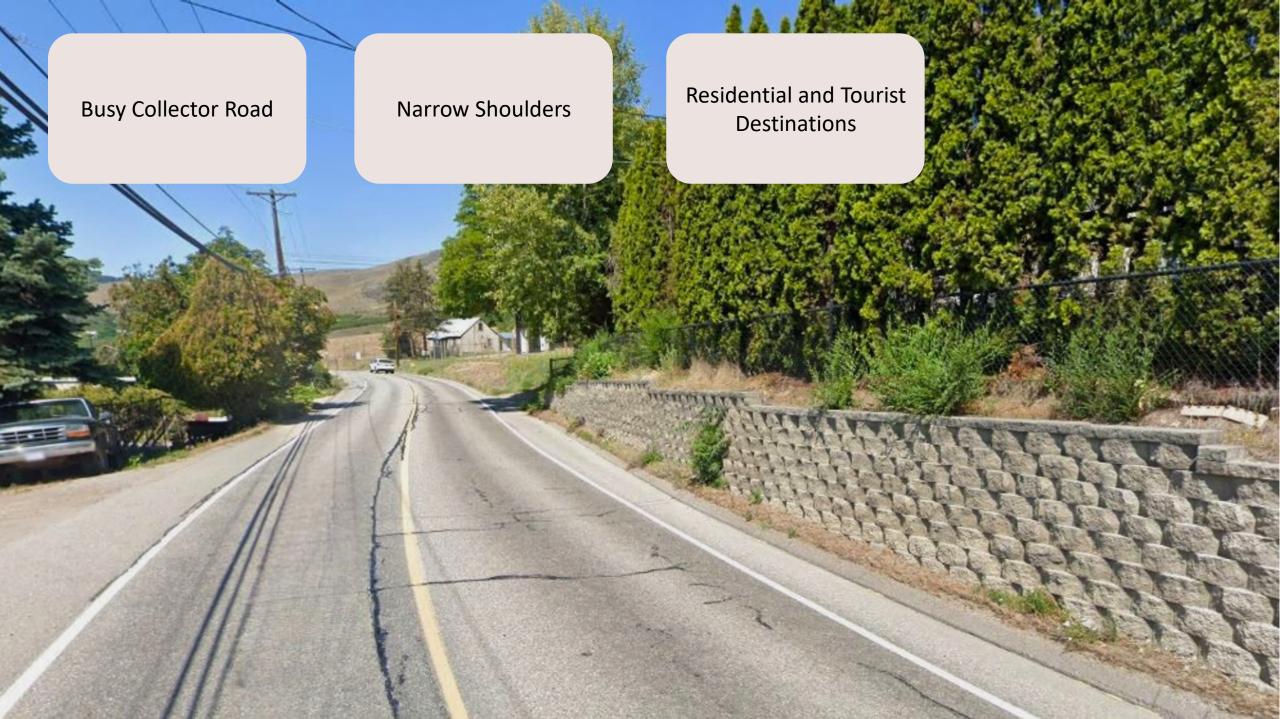

#### Narrow Shoulders

Anticipation that Traffic Volume will increase if development occurs. Narrow Shoulders

Visual only\* The future road cross-section will be determined through a detailed planning and engineering design process.