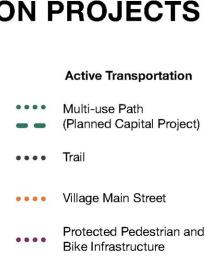

### PROPOSED SHORT-TERM TRANSPORTATION PROJECTS

### PROPOSED SHORT-TERM TRANSPORTATION PROJECTS

| Street Type                            |  |
|----------------------------------------|--|
| Arterial                               |  |
| Neighbourhood Collector                |  |
| Supporting Infrastructure              |  |
| Roundabout                             |  |
| Active Transportation<br>Upgrade       |  |
| (Arrow indicates<br>project continues) |  |
|                                        |  |

### PROPOSED SHORT-TERM TRANSPORTATION PROJECTS

|                           | Street Type                            |
|---------------------------|----------------------------------------|
| _                         | Arterial                               |
| —                         | Neighbourhood Collector                |
| Supporting Infrastructure |                                        |
| ()                        | Roundabout                             |
| đo                        | Active Transportation<br>Upgrade       |
| ->                        | (Arrow indicates<br>project continues) |