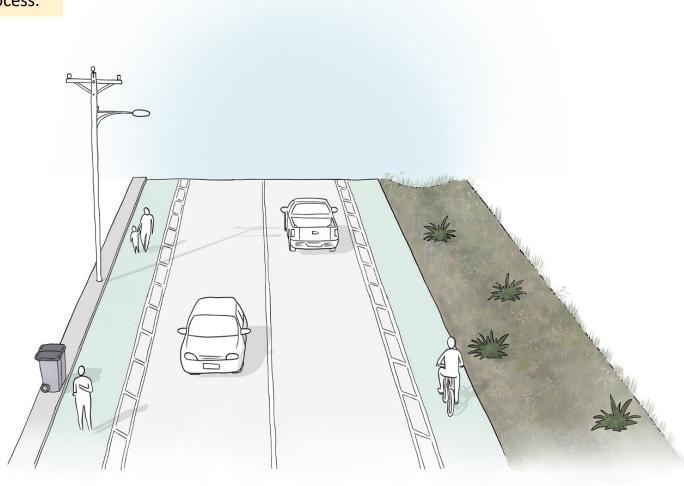

#### Narrow Shoulders

Anticipation that Traffic Volume will increase if development occurs. Narrow Shoulders

Visual only\* The future road cross-section will be determined through a detailed planning and engineering design process.