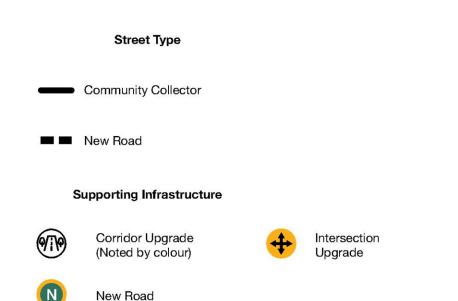

#### Street Type

- Arterial
- **Community Collector**
- Local
- Neighbourhood Collector
- New Road

#### Supporting Infrastructure

- Corridor Upgrade (97) (Noted by colour)
- đo
- Intersection Upgrade
- Roundabout O
- Signal Upgrade
- New Road

Funicular

Ν -0-