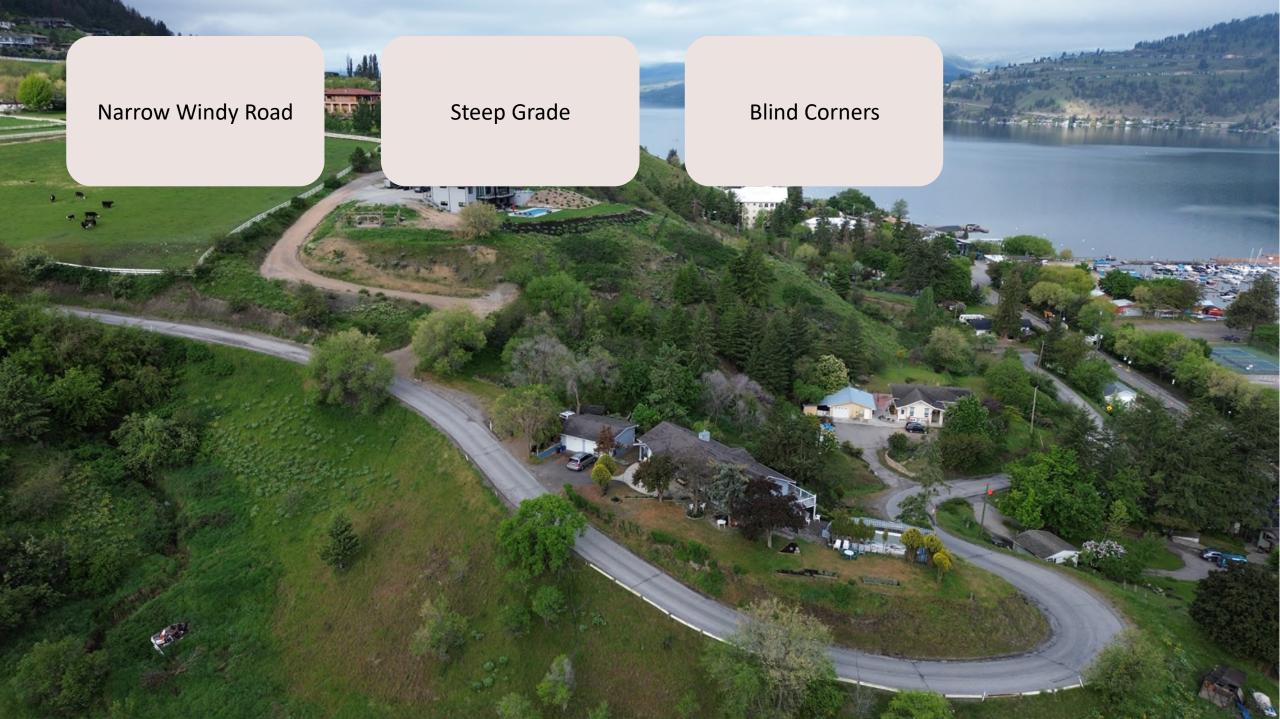

ATION PROJECTS











# South Vernon & Okanagan Landing Long Term Major Transportation Projects

### PROPOSED LONG-TERM TRANSPORTATION PROJECTS

South Vernon / Okanagan Landing



New Road

Ν BELLA VISTA RD ALLENBY WAY 25 AVE 24 AVE SS TRONSON RD LAKE SHORE RD OKANAGAN AVE LONGACRE DR OK LANDING RD BENCH ROW RD

#### Narrow Shoulders

Anticipation that Traffic Volume will increase if development occurs. Narrow Shoulders

Visual only\* The future road cross-section will be determined through a detailed planning and engineering design process.



### PROPOSED LONG-TERM TRANSPORTATION PROJECTS

South Vernon / Okanagan Landing



Ν BELLA VISTA RD ALLENBY WAY 25 AVE 24 AVE AS AS FUI PON RD TRONSON RD LAWE SHORE AD DKANAGAN AVE OK LANDING RD LONGACRE N BENCH ROW F

#### Narrow Windy Road







### PROPOSED LONG-TERM TRANSPORTATION PROJECTS

South Vernon / Okanagan Landing



Ν BELLA VISTA RD ALLENBY WAY 25 AVE 24 AVE AS AS FUI PON RD TRONSON RD LAKE SHORE AD DKANAGAN AVE OK LANDING RD LONGACRE N BENCH ROW F

#### **All PROPOSED MAJOR TRANSPORTATION PROJECTS**

#### Street Type

- Arterial
- **Community Collector**
- Local
- Neighbourhood Collector
- New Road



#### Supporting Infrastructure

- Corridor Upgrade (97) (Noted by colour)
- đo
- Intersection Upgrade
- Roundabout O
- Signal Upgrade
- New Road



Funicular

Ν -0-