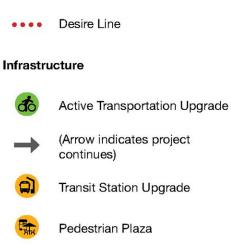

#### Supporting Infrastructure

- Corridor Upgrade (97) (Noted by colour)
- đo
- Intersection Upgrade
- Roundabout O
- Signal Upgrade
- New Road

Funicular

Ν -0-