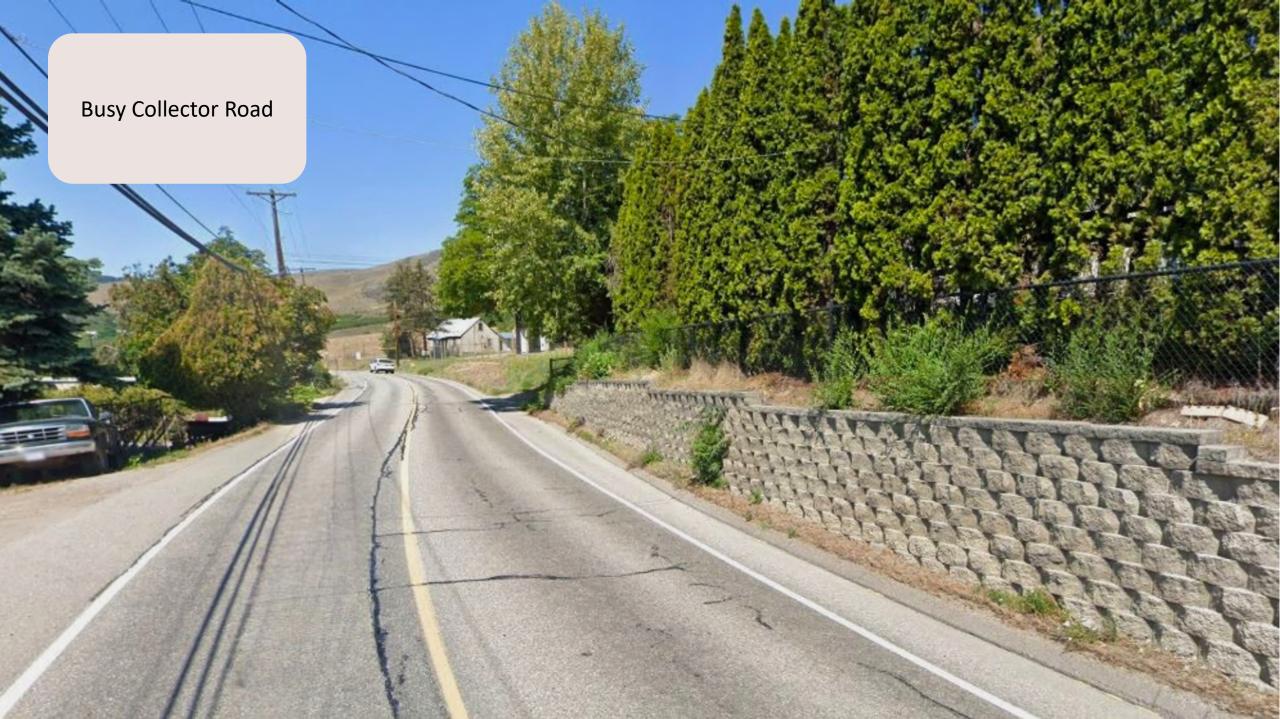

#### Narrow Shoulders

Anticipation that Traffic Volume will increase if development occurs. Narrow Shoulders

Visual only\* The future road cross-section will be determined through a detailed planning and engineering design process.