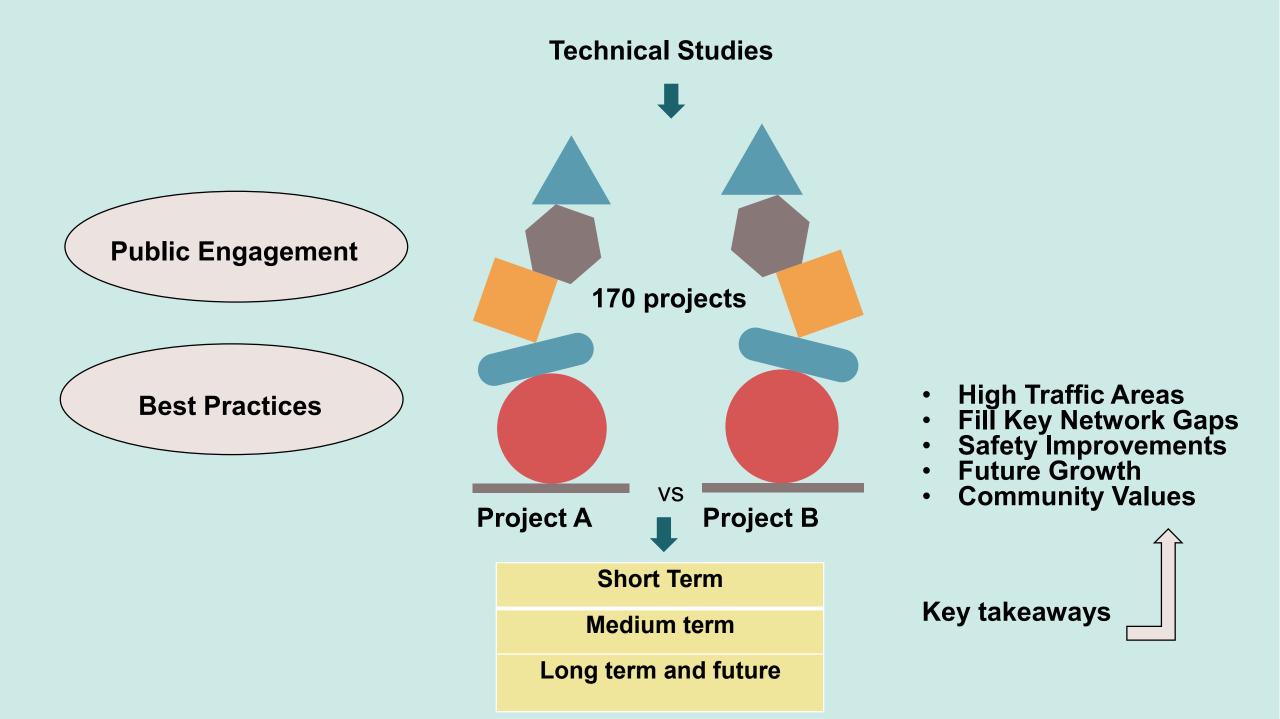

# **Transportation Plan**

## Looking ahead at our road network



Council Presentation 1 May 12, 2025



# Looking Ahead: Okanagan Landing & South Vernon

#### All PROPOSED TRANSPORTATION PROJECTS South Vernon / Okanagan Landing





# South Vernon & Okanagan Landing Short Term Major Transportation Projects

### PROPOSED SHORT-TERM TRANSPORTATION PROJECTS





### PROPOSED SHORT-TERM TRANSPORTATION PROJECTS

| Street Type                            |  |
|----------------------------------------|--|
| Arterial                               |  |
| Neighbourhood Collector                |  |
| Supporting Infrastructure              |  |
| Roundabout                             |  |
| Active Transportation<br>Upgrade       |  |
| (Arrow indicates<br>project continues) |  |
|                                        |  |



### PROPOSED SHORT-TERM TRANSPORTATION PROJECTS

|