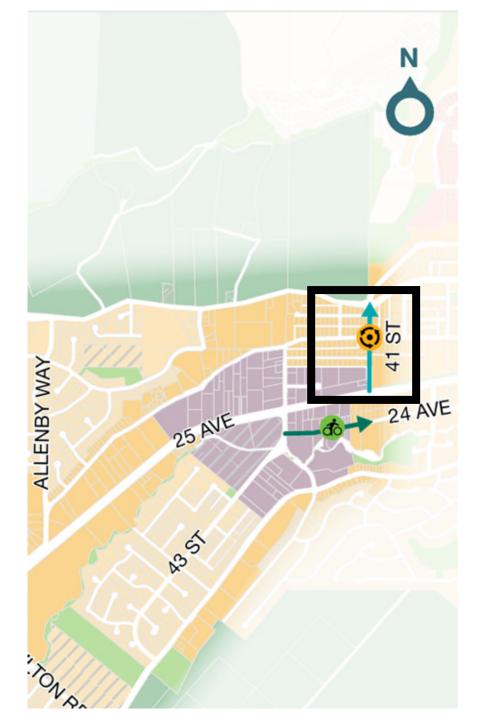

### PROPOSED SHORT-TERM TRANSPORTATION PROJECTS

### PROPOSED SHORT-TERM TRANSPORTATION PROJECTS

| Street Type                            |  |
|----------------------------------------|--|
| Arterial                               |  |
| Neighbourhood Collector                |  |
| Supporting Infrastructure              |  |
| Roundabout                             |  |
| Active Transportation<br>Upgrade       |  |
| (Arrow indicates<br>project continues) |  |
|                                        |  |

### PROPOSED SHORT-TERM TRANSPORTATION PROJECTS

|                           | Street Type                            |
|---------------------------|----------------------------------------|
| _                         | Arterial                               |
| —                         | Neighbourhood Collector                |
| Supporting Infrastructure |                                        |
| ()                        | Roundabout                             |
| đo                        | Active Transportation<br>Upgrade       |
| ->                        | (Arrow indicates<br>project continues) |