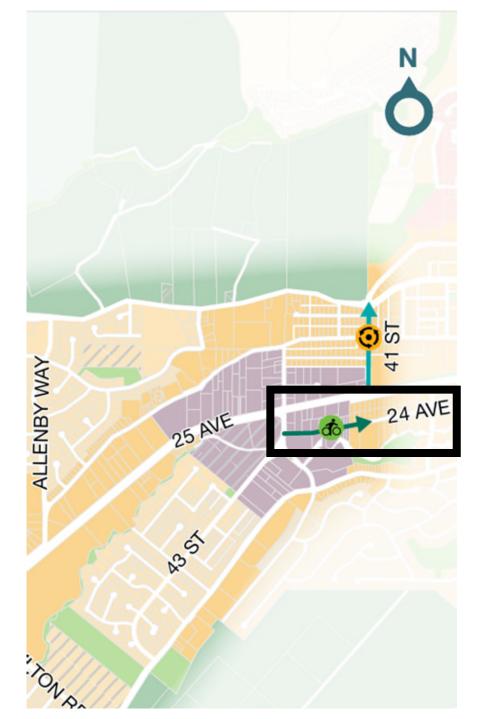

### PROPOSED SHORT-TERM TRANSPORTATION PROJECTS

### PROPOSED SHORT-TERM TRANSPORTATION PROJECTS

| Street Type                            |  |
|----------------------------------------|--|
| Arterial                               |  |
| Neighbourhood Collector                |  |
| Supporting Infrastructure              |  |
| Roundabout                             |  |
| Active Transportation<br>Upgrade       |  |
| (Arrow indicates<br>project continues) |  |
|                                        |  |

### PROPOSED SHORT-TERM TRANSPORTATION PROJECTS

|                           | Street Type                            |
|---------------------------|----------------------------------------|
| _                         | Arterial                               |
| —                         | Neighbourhood Collector                |
| Supporting Infrastructure |                                        |
| ()                        | Roundabout                             |
| đo                        | Active Transportation<br>Upgrade       |
| ->                        | (Arrow indicates<br>project continues) |