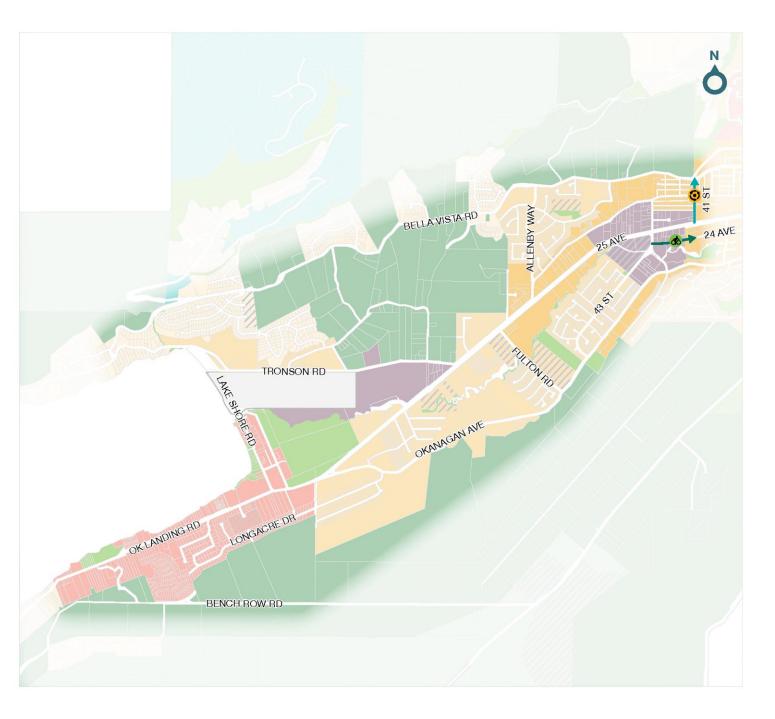

#### All PROPOSED TRANSPORTATION PROJECTS South Vernon / Okanagan Landing

### PROPOSED LONG-TERM TRANSPORTATION PROJECTS

South Vernon / Okanagan Landing

New Road

Ν BELLA VISTA RD ALLENBY WAY 25 AVE 24 AVE SS TRONSON RD LAKE SHORE RD OKANAGAN AVE LONGACRE DR OK LANDING RD BENCH ROW RD

### PROPOSED LONG-TERM TRANSPORTATION PROJECTS

South Vernon / Okanagan Landing

Ν BELLA VISTA RD ALLENBY WAY 25 AVE 24 AVE AS AS FUI PON RD TRONSON RD LAWE SHORE AD DKANAGAN AVE OK LANDING RD LONGACRE N BENCH ROW F

### PROPOSED LONG-TERM TRANSPORTATION PROJECTS

South Vernon / Okanagan Landing

Ν BELLA VISTA RD ALLENBY WAY 25 AVE 24 AVE AS AS FUI PON RD TRONSON RD LAKE SHORE AD DKANAGAN AVE OK LANDING RD LONGACRE N BENCH ROW F