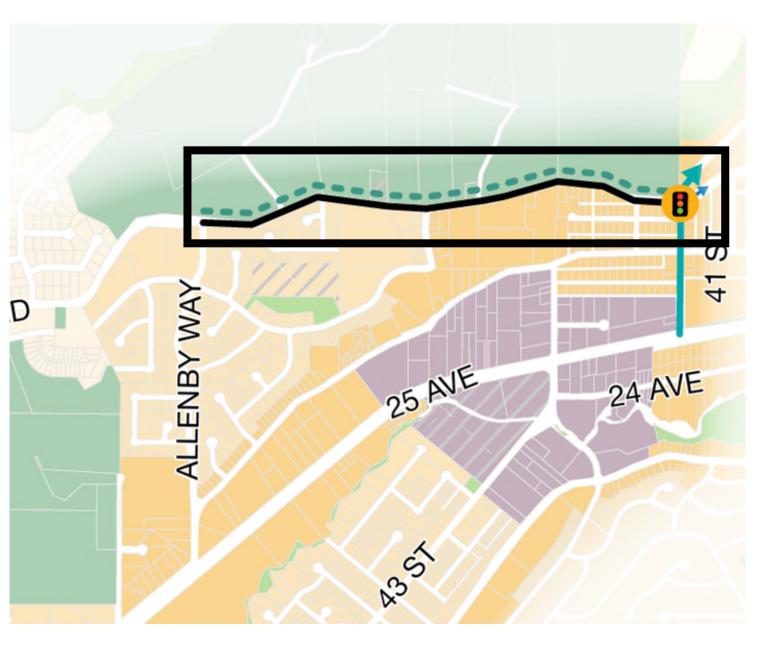

### PROPOSED SHORT-TERM TRANSPORTATION PROJECTS

### PROPOSED SHORT-TERM TRANSPORTATION PROJECTS

| Street Type                            |  |
|----------------------------------------|--|
| Arterial                               |  |
| Neighbourhood Collector                |  |
| Supporting Infrastructure              |  |
| Roundabout                             |  |
| Active Transportation<br>Upgrade       |  |
| (Arrow indicates<br>project continues) |  |
|                                        |  |

### PROPOSED SHORT-TERM TRANSPORTATION PROJECTS

|                           | Street Type                            |
|---------------------------|----------------------------------------|
| _                         | Arterial                               |
| —                         | Neighbourhood Collector                |
| Supporting Infrastructure |                                        |
| ()                        | Roundabout                             |
| đo                        | Active Transportation<br>Upgrade       |
| ->                        | (Arrow indicates<br>project continues) |