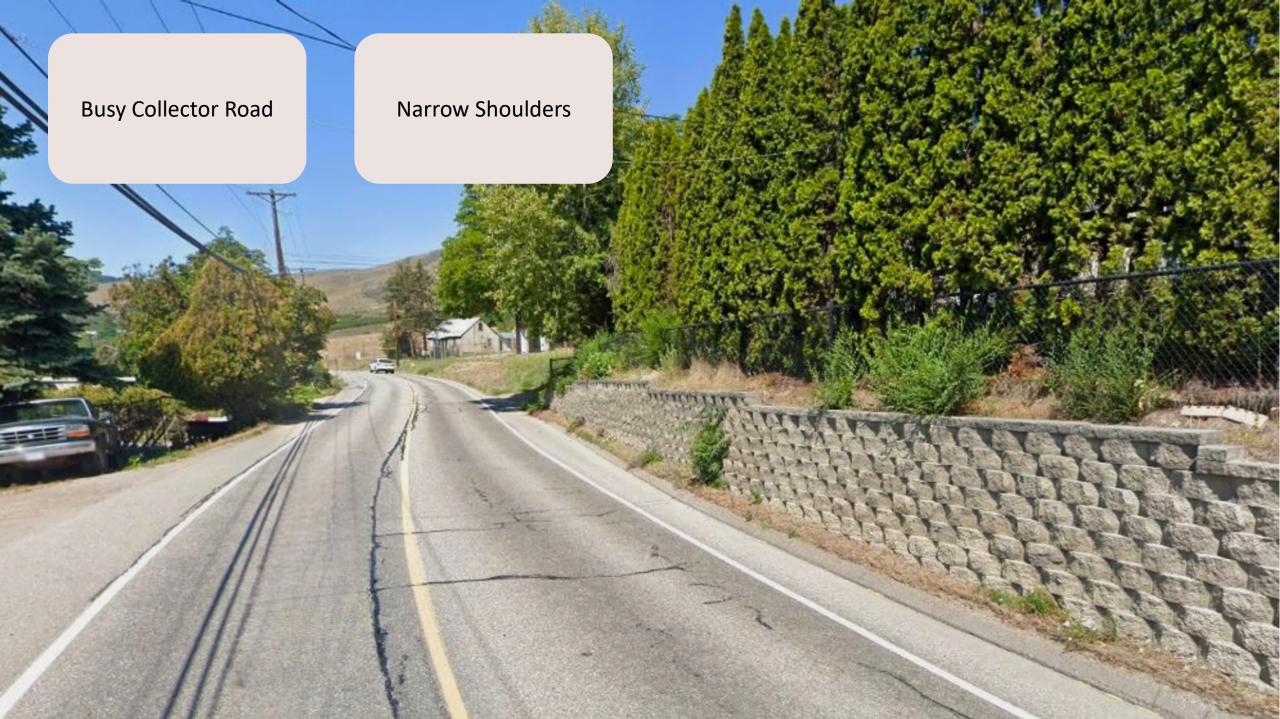

#### Narrow Shoulders

Anticipation that Traffic Volume will increase if development occurs. Narrow Shoulders

Visual only\* The future road cross-section will be determined through a detailed planning and engineering design process.