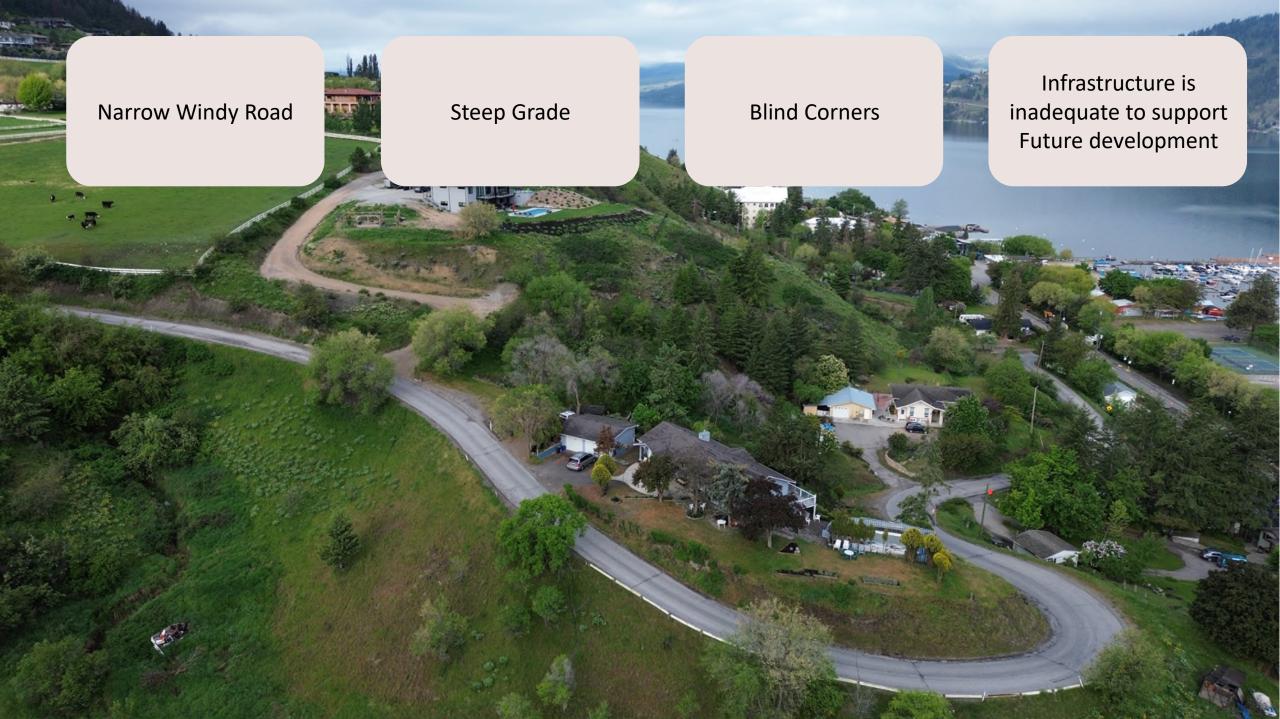

#### Narrow Shoulders

Anticipation that Traffic Volume will increase if development occurs. Narrow Shoulders

Visual only\* The future road cross-section will be determined through a detailed planning and engineering design process.

#### Narrow Windy Road